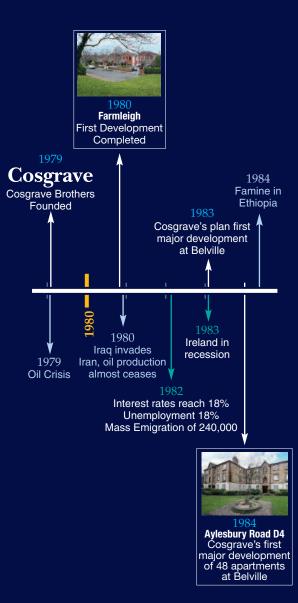

#### 1979 - 1984 The Early Years

he brothers started in the construction industry in 1979 with a development of five houses in Farmleigh in Stillorgan, County Dublin. While the early eighties were challenging times, Cosgrave's began to build a solid reputation, carefully choosing site locations, such as Ophaly Court in Dundrum, Dublin 14 and Cowper Downs, Cowper Road, Dublin 6.

In 1984 Cosgrave's built Belville, a development of 48 apartments on Ailesbury Road in Donnybrook. An innovative development at an impeccable location, Belville was built, completed and sold all within a nine month period.

| DEVELOPMENT                                    | RESIDENTIAL UNITS |
|------------------------------------------------|-------------------|
| 1979 Farmleigh, Stillorgan. Co Dublin.         | 5                 |
| 1980 Wheatfield & Oatfield Estate, D22.        | 55                |
| 1980 Millrose Estate, Bluebell Avenue, D12     | 14                |
| 1981 Whitehall Road West, Dublin.              | 5                 |
| 1981 Aylesbury, D24.                           | 29                |
| 1982 Ophaly Court, Dundrum, D14.               | 20                |
| 1983 Cowper Downs, Cowper Road, D6.            | 21                |
| 1984 Belville, Ailesbury Road, Donnybrook, D4. | 48                |
| 1984 Westmoreland Park, Ranelagh, D6.          | 1                 |
| TOTA                                           | L 198             |