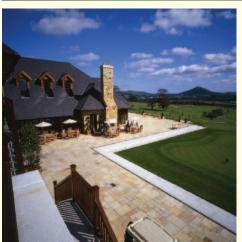

# Dún Laoghaire Golf Club

Ballyman, County Wicklow.

**Project Summary** 

New build leisure

Constructed in 2004

27 hole championship golf course

45,000 sqft / 4,180 sqm clubhouse

24 Bay Driving Range