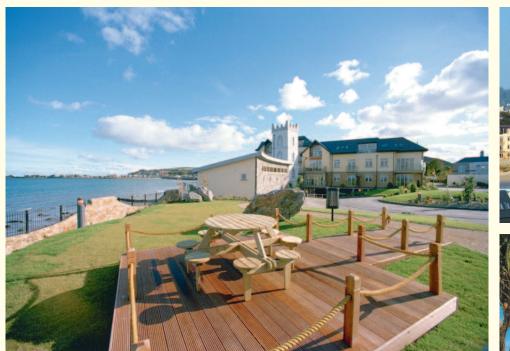

# Dún Laoghaire Golf Club

Ballyman, County Wicklow.

**Project Summary** 

New build leisure

Constructed in 2004

27 hole championship golf course

45,000 sqft / 4,180 sqm clubhouse

24 Bay Driving Range