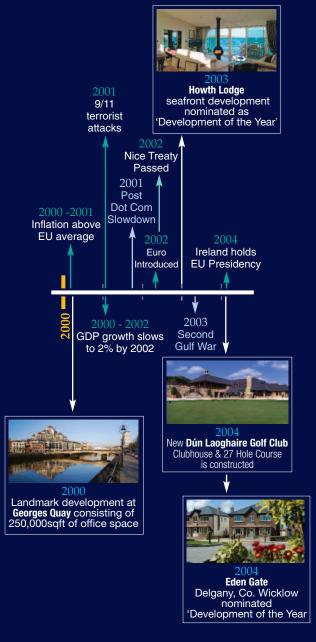

#### 2000 - 2004 The New Millennium

In 2001 Cosgrave's completed Quay Gate in Belfast City centre, a joint venture project comprising of 118 apartments and 10,000 sqft (929 sqm) of commercial space.

In 2003 Howth Lodge was built, subsequently it was nominated for Development of the Year. In 2004 the Eden Gate project started in Delgany, Co. Wicklow, this would consist of 478 homes and a shopping complex. It was also nominated for Development of the Year in 2005.

# Howth Lodge

Howth, County Dublin.

**Project Summary** 

New build residential

Constructed in 2003

54 exclusive apartments

Lambay House

### Eden Gate

Delgany, County Wicklow.

**Project Summary** 

New build residential

Constructed in 2004

206 luxury houses