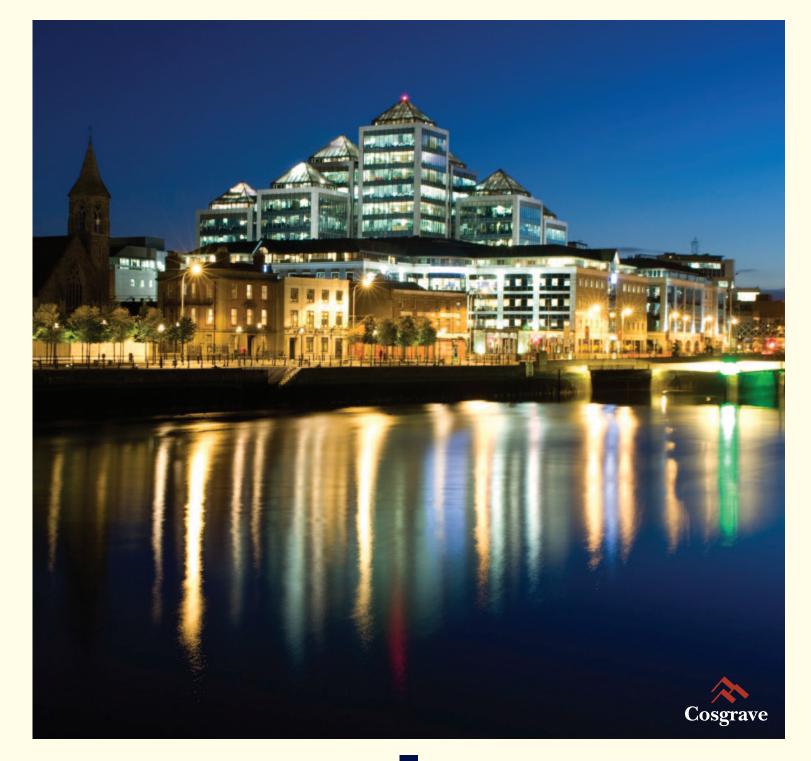

# Georges Quay

Dublin 2.

**Project Summary** 

New build commercial

Constructed in 2000

250,000 sqft / 23,225 sqm office space