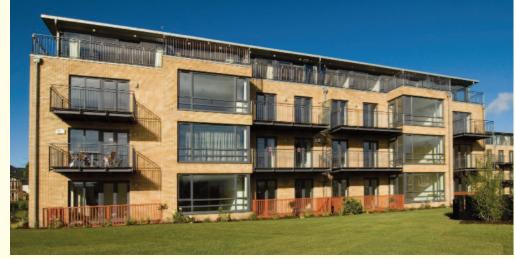

# Georges Quay

Dublin 2.

**Project Summary** 

New build commercial

Constructed in 2000

250,000 sqft / 23,225 sqm office space