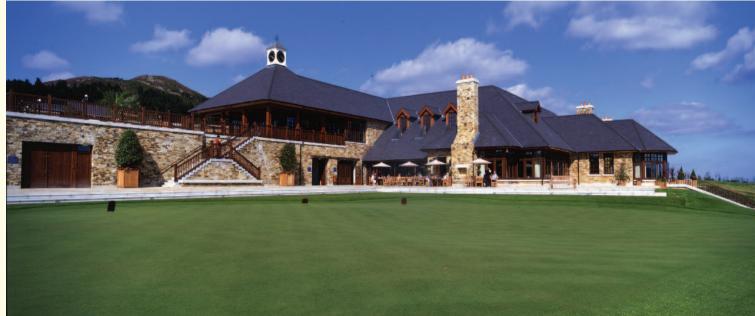

# Dún Laoghaire Golf Club

Ballyman, County Wicklow.

**Project Summary** 

New build leisure

Constructed in 2004

27 hole championship golf course

45,000 sqft / 4,180 sqm clubhouse

24 Bay Driving Range