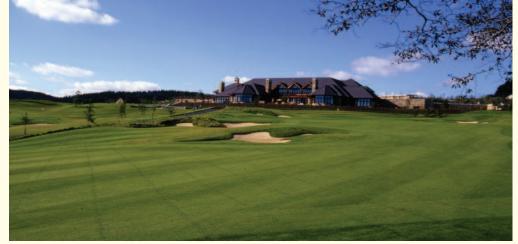

# Dún Laoghaire Golf Club

Ballyman, County Wicklow.

**Project Summary** 

New build leisure

Constructed in 2004

27 hole championship golf course

45,000 sqft / 4,180 sqm clubhouse

24 Bay Driving Range