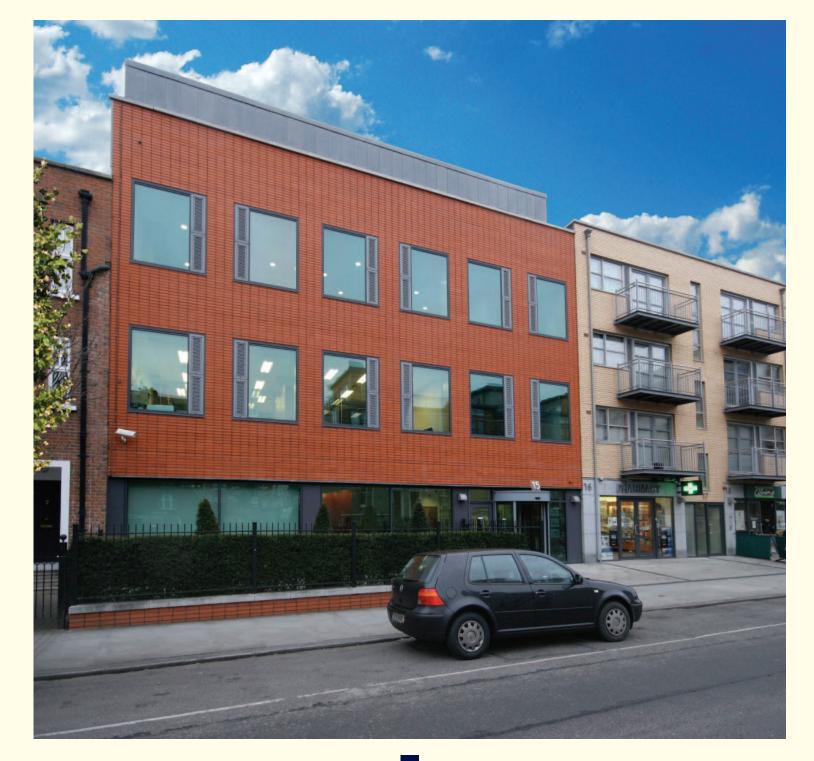

# Georges Quay

Dublin 2.

**Project Summary** 

New build commercial

Constructed in 2000

250,000 sqft / 23,225 sqm office space