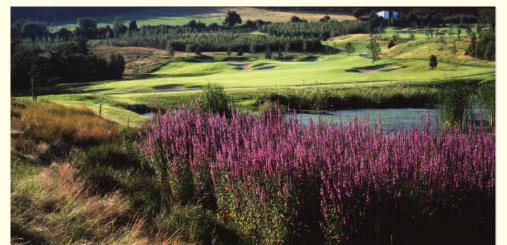

# Dún Laoghaire Golf Club

Ballyman, County Wicklow.

**Project Summary** 

New build leisure

Constructed in 2004

27 hole championship golf course

45,000 sqft / 4,180 sqm clubhouse

24 Bay Driving Range