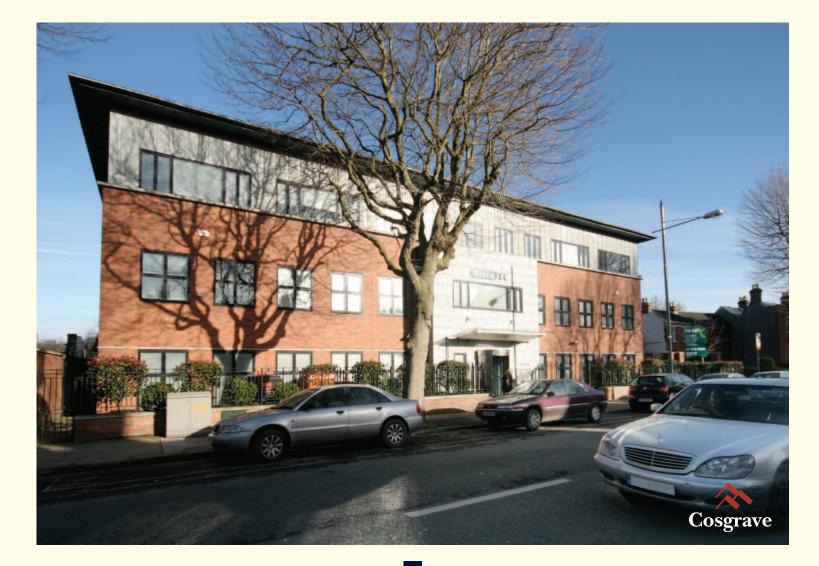

### Vista Tec

South Circular Road, Dublin 8.

**Project Summary** 

New build commercial

Constructed in 2000

20,000 sqft / 1,858 sqm office space