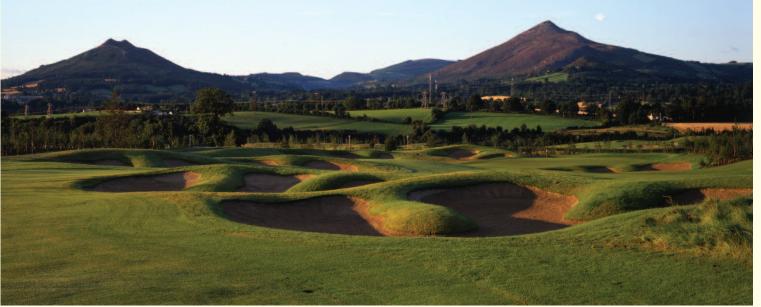

# Dún Laoghaire Golf Club

Ballyman, County Wicklow.

**Project Summary** 

New build leisure

Constructed in 2004

27 hole championship golf course

45,000 sqft / 4,180 sqm clubhouse

24 Bay Driving Range