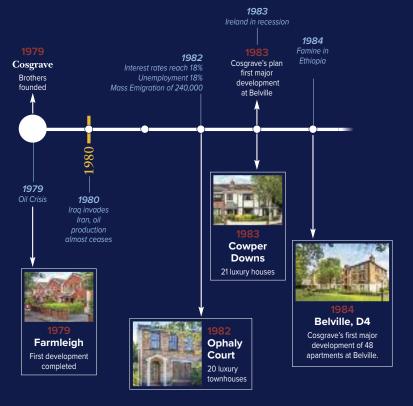

### 1979 - 1984 The Early Years

he brothers started in the construction industry in 1979 with a development of five houses in Farmleigh in Stillorgan, County Dublin. While the early eighties were challenging times, Cosgrave's began to build a solid reputation, carefully choosing site locations, such as Ophaly Court in Dundrum, Dublin 14 and Cowper Downs, Cowper Road, Dublin 6.

In 1984 Cosgrave's built Belville, a development of 48 apartments on Ailesbury Road in Donnybrook. An innovative development at an impeccable location, Belville was built, completed and sold all within a nine month period.

| DEVELOPMENT                                    | RESIDENTIAL<br>UNITS |
|------------------------------------------------|----------------------|
| 1979 Farmleigh, Stillorgan. Co Dublin.         | 5                    |
| 1980 Wheatfield & Oatfield Estate, D22.        | 55                   |
| 1980 Millrose Estate, Bluebell Avenue, D12     | 14                   |
| 1981 Whitehall Road West, Dublin.              | 5                    |
| 1981 Aylesbury, D24.                           | 29                   |
| 1982 Ophaly Court, Dundrum, D14.               | 20                   |
| 1983 Cowper Downs, Cowper Road, D6.            | 21                   |
| 1984 Belville, Ailesbury Road, Donnybrook, D4. | 48                   |
| 1984 Westmoreland Park, Ranelagh, D6.          | 1                    |
| TOTA                                           | L 198                |