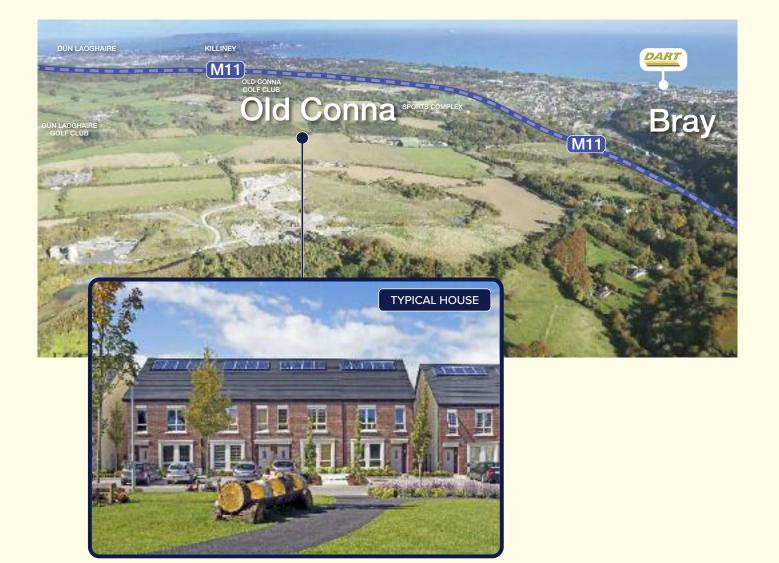

## Old Conna

Bray, County Wicklow.

**Project Summary** New build mixed development Potential 2,000 new homes