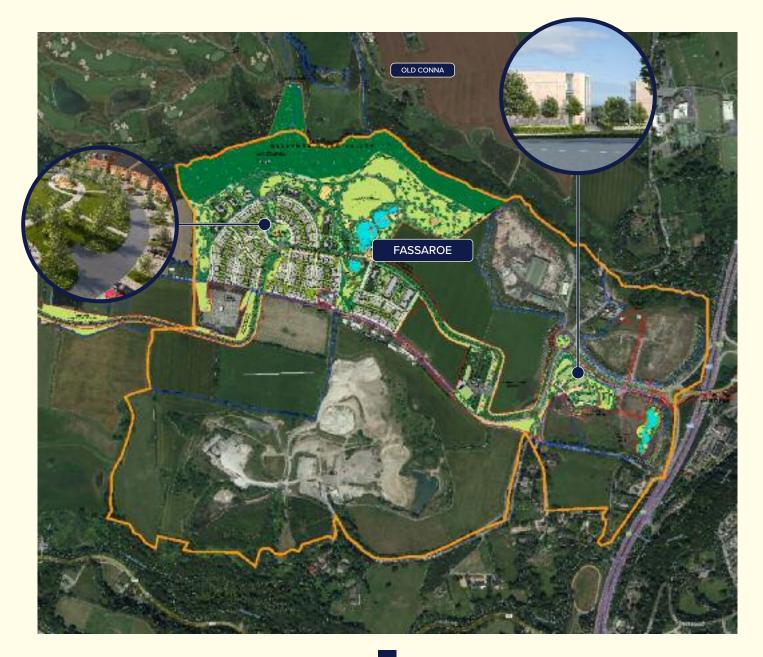

Fassaroe and Old Conna sites have each been selected for their suitability for mixed development and long term sustainability. These mixed development sites will provide the optimal scale to facilitate the infrastructure, childcare, leisure, schools and commercial elements that sustainable communities rely on to reduce their dependence on carbon fuels.

## Fassaroe

Bray, County Wicklow.

#### **Project Summary**

New build mixed development

2,050 sustainable homes

339,074sqft/31,500sqm commercial

## Old Conna

Bray, County Wicklow.

**Project Summary** New build mixed development Potential 2,000 new homes