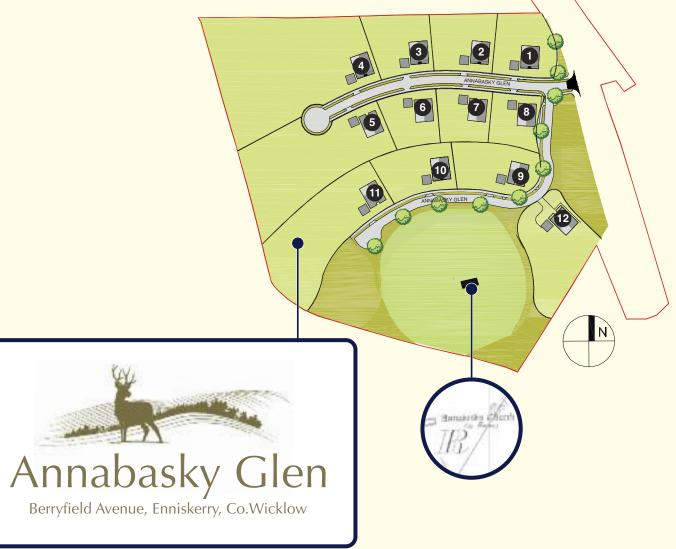

### Annabasky Glen Berryfield Avenue, Enniskerry, Co.Wicklow

12 new homes

Residential

**Project Summary** 