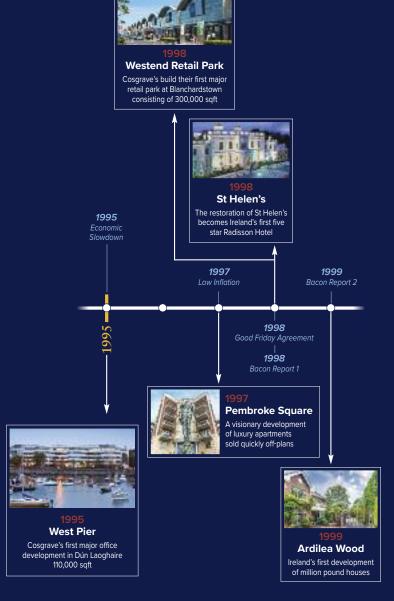

### 1995 - 1999 Attention to Detail

In 1998 the prestigious St. Helen's Hotel was completed in Stillorgan and became the first Radisson Hotel in Ireland. In 1999 Ardilea Wood was launched in Clonskeagh and featured on the national news for being Ireland's first million pound housing development and it sold out quickly.

## Westend Retail Park

Blanchardstown, Dublin 15.

**Project Summary** 

New build commercial

Constructed in 1998

200,000 sqft / 18,580 sqm retail space

## St Helen's

Stillorgan, County Dublin.

# Pembroke Square

Grand Canal Street, Dublin 2.

**Project Summary** 

New build residential

Constructed in 1997

201 luxury apartments

## Ardilea Wood

Clonskeagh, Dublin 14.

## West Pier

Dún Laoghaire, County Dublin.

New build commercial

Constructed in 1995

110,000 sqft / 10,219 sqm office space