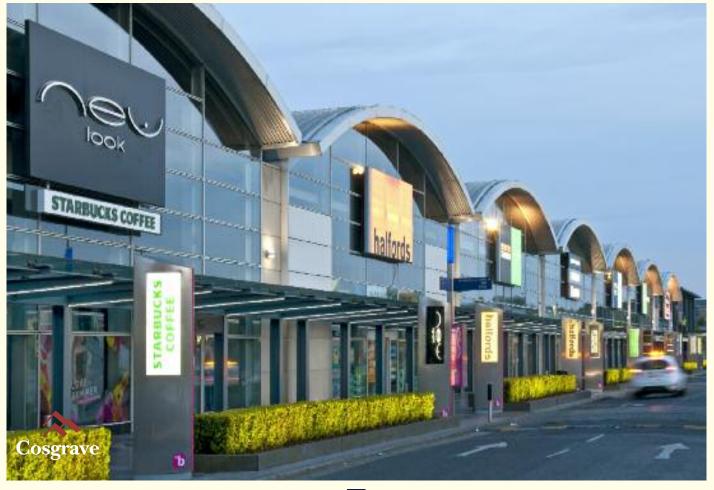

## Westend Retail Park

Blanchardstown, Dublin 15.

**Project Summary** 

New build commercial

Constructed in 1998

200,000 sqft / 18,580 sqm retail space