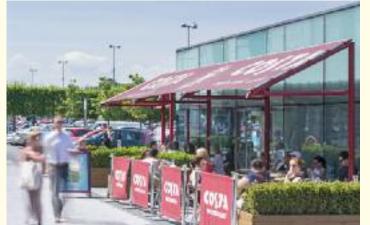

## Westend Retail Park

Blanchardstown, Dublin 15.

**Project Summary** 

New build commercial

Constructed in 1998

200,000 sqft / 18,580 sqm retail space