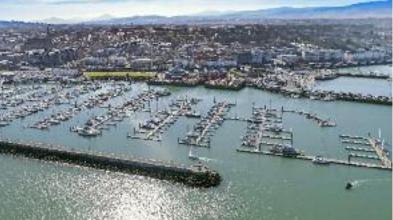

## West Pier

Dún Laoghaire, County Dublin.

New build commercial

Constructed in 1995

110,000 sqft / 10,219 sqm office space