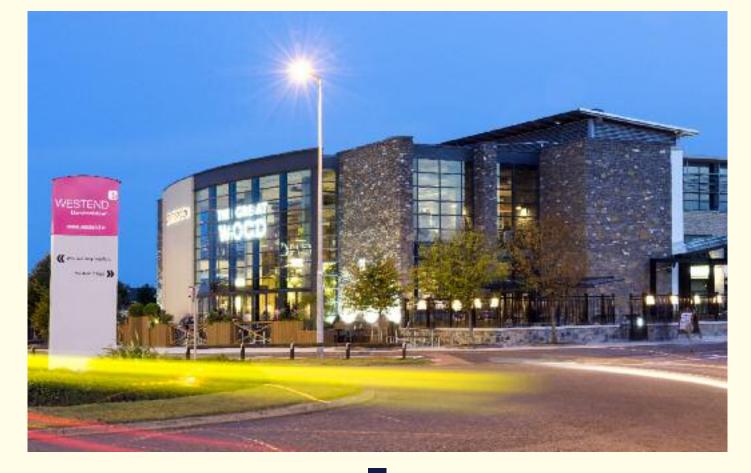

## Westend Retail Park

Blanchardstown, Dublin 15.

**Project Summary** 

New build commercial

Constructed in 1998

200,000 sqft / 18,580 sqm retail space