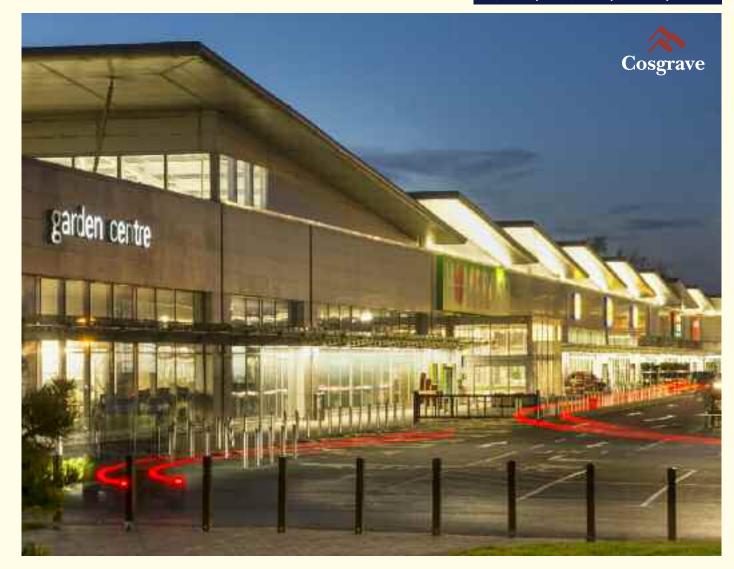

## Gullivers Retail Park (Phase 1)

Santry, Dublin 9.

Project Summary

New build commercial

Constructed in 2005

112,000 sqft / 10,404 sqm retail space

#### Gullivers Retail Park (Phase 2)

Santry, Dublin 9.

**Project Summary** 

New build commercial

Constructed in 2008

30,000 sqft / 2,787 sqm retail space