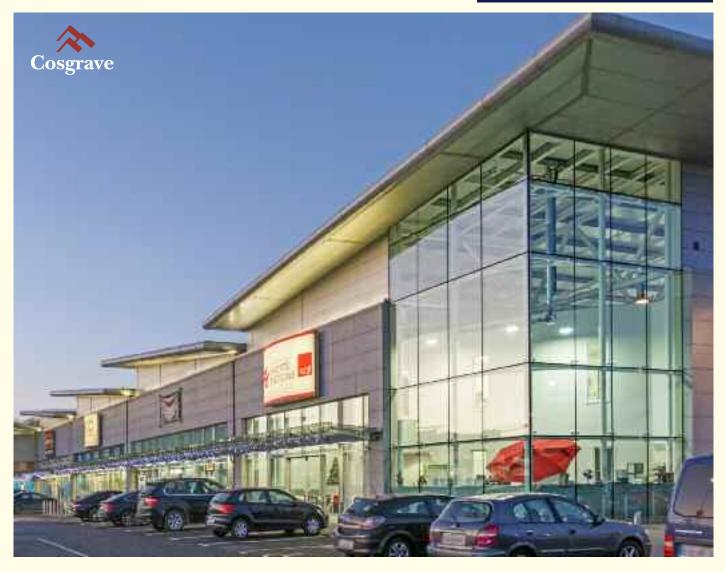

## Gullivers Retail Park (Phase 1)

Santry, Dublin 9.

Project Summary

New build commercial

Constructed in 2005

112,000 sqft / 10,404 sqm retail space

#### Gullivers Retail Park (Phase 2)

Santry, Dublin 9.

**Project Summary** 

New build commercial

Constructed in 2008

30,000 sqft / 2,787 sqm retail space