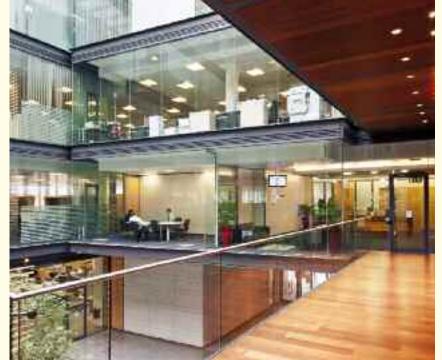

# Swift Square

Santry, Dublin 9.

**Project Summary** 

New build commercial

Constructed in 2007

150,000 sqft / 13,935 sqm office space