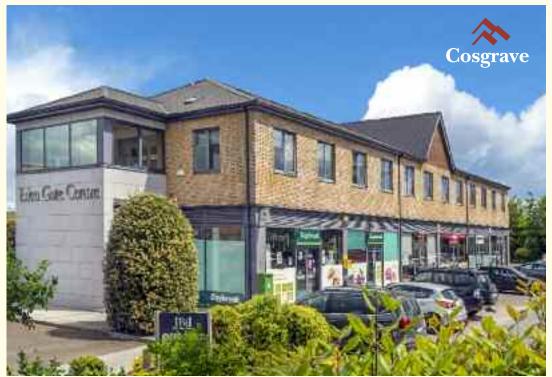

#### Eden Gate Centre

Delgany, County Wicklow.

**Project Summary** 

New build commercial

Constructed in 2006

21,000 sqft / 1,950 sqm retail space

9,171 sqft /852 sqm crèche