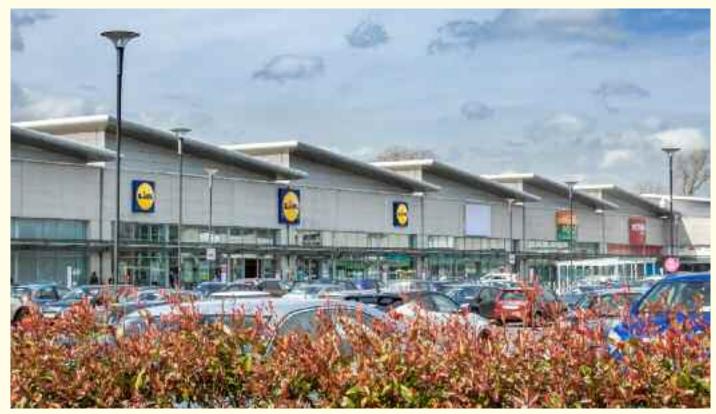

## Gullivers Retail Park (Phase 1)

Santry, Dublin 9.

Project Summary

New build commercial

Constructed in 2005

112,000 sqft / 10,404 sqm retail space

#### Gullivers Retail Park (Phase 2)

Santry, Dublin 9.

**Project Summary** 

New build commercial

Constructed in 2008

30,000 sqft / 2,787 sqm retail space