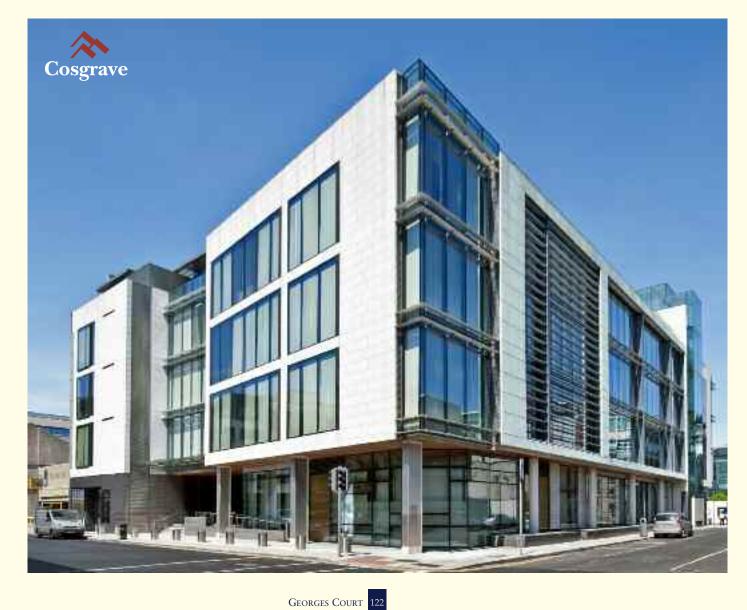

# Georges Court

Dublin 2.

#### **Project Summary**

New build commercial

Constructed in 2005

99,000 sqft / 9,197 sqm office space

5,000 sqft / 464 sqm leisure

4 luxury city centre apartments