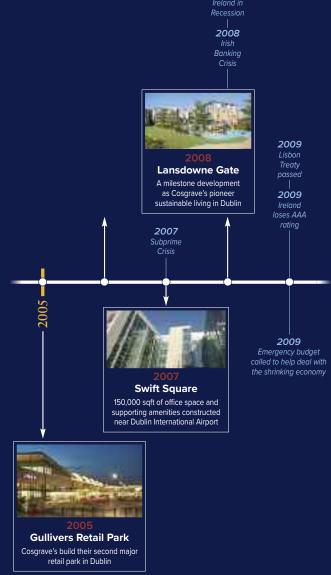

### 2005 - 2009 Managing Change

n 2005 Gulliver's Retail Park was built consisting of a retail park and office development in Santry comprising of 270,000 square feet (25,083 sqm) of commercial space.

In 2006 the Group helped pioneer a sustainable building concept in building Lansdowne Gate, which consisted of 280 apartments, offices and a crèche. The development incorporated many environmentally friendly features including a state of the art communal heating system which reduced emissions and fuel consumption by 30%.

# Swift Square

Santry, Dublin 9.

**Project Summary** 

New build commercial

Constructed in 2007

150,000 sqft / 13,935 sqm office space

### Lansdowne Gate

Lansdowne Valley, Dublin 12.

Project Summary

New build residential

Constructed in 2008

280 luxury apartments

## Gullivers Retail Park (Phase 1)

Santry, Dublin 9.

Project Summary

New build commercial

Constructed in 2005

112,000 sqft / 10,404 sqm retail space