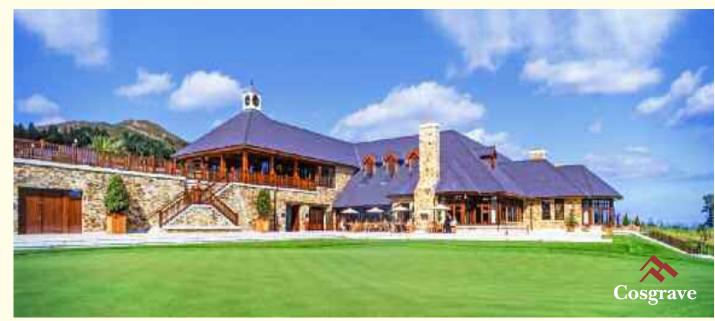

# Dún Laoghaire Golf Club

Ballyman, County Wicklow.

New build leisure

Constructed in 2004

27 hole championship golf course

45,000 sqft / 4,180 sqm clubhouse

24 Bay Driving Range

**Bowling Green** 