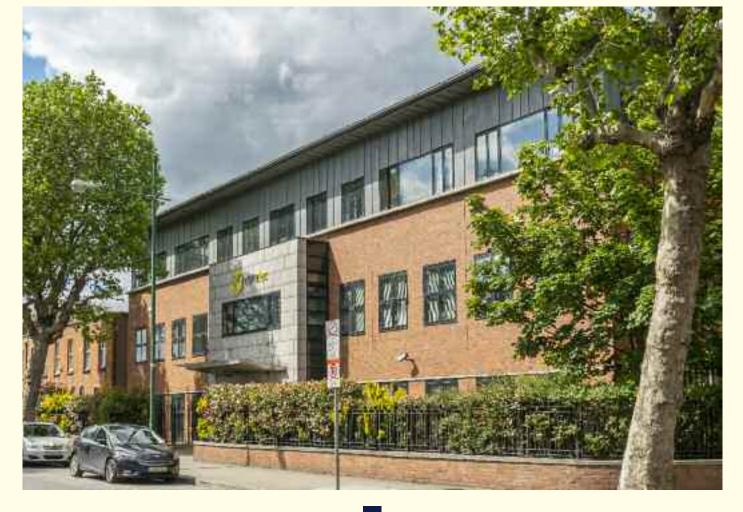

### Vista Tec

South Circular Road, Dublin 8.

**Project Summary** 

New build commercial

Constructed in 2000

20,000 sqft / 1,858 sqm office space