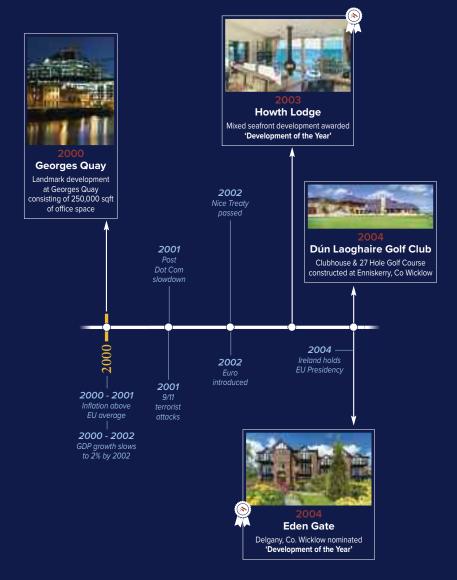

### 2000 - 2004 The New Millennium

eorge's Quay was built in 2000 comprising 250,000 square feet of office space whose glass pyramid roofs now stands as one of Dublin city's iconic landmarks.

In 2001 Cosgrave's completed Quay Gate in Belfast City centre, a joint venture project comprising of 118 apartments and 10,000 sqft (929 sqm) of commercial space.

In 2003 Howth Lodge was built, subsequently it was nominated for Development of the Year. In 2004 the Eden Gate project started in Delgany, Co. Wicklow, this would consist of 478 homes and a shopping complex. It was also nominated for Development of the Year in 2005.