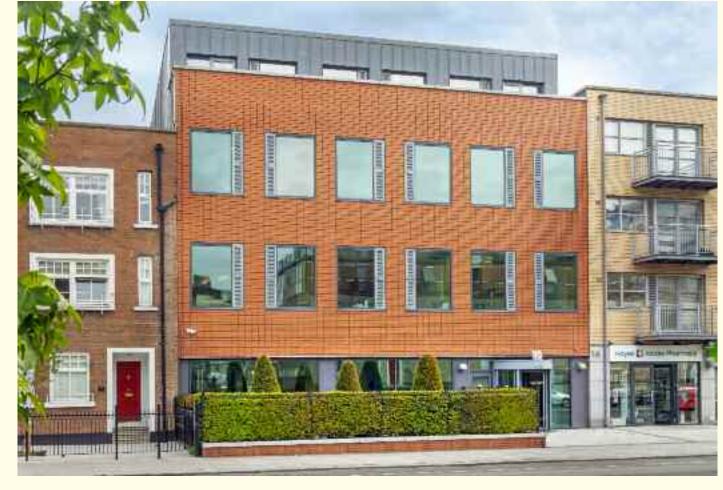

# Georges Quay

Dublin 2.

**Project Summary** 

New build commercial

Constructed in 2000

250,000 sqft / 23,225 sqm office space