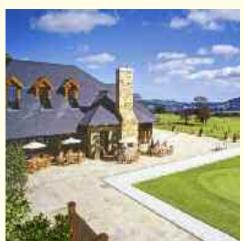

# Dún Laoghaire Golf Club

Ballyman, County Wicklow.

New build leisure

Constructed in 2004

27 hole championship golf course

45,000 sqft / 4,180 sqm clubhouse

24 Bay Driving Range

**Bowling Green** 