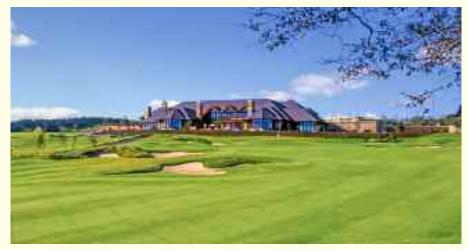

# Dún Laoghaire Golf Club

Ballyman, County Wicklow.

New build leisure

Constructed in 2004

27 hole championship golf course

45,000 sqft / 4,180 sqm clubhouse

24 Bay Driving Range

**Bowling Green** 