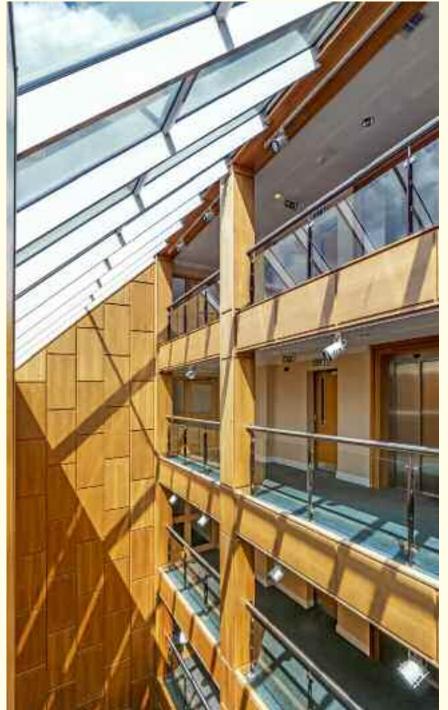

# Georges Quay

Dublin 2.

**Project Summary** 

New build commercial

Constructed in 2000

250,000 sqft / 23,225 sqm office space