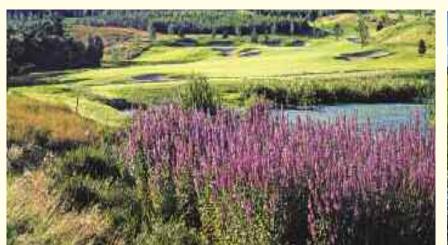

# Dún Laoghaire Golf Club

Ballyman, County Wicklow.

New build leisure

Constructed in 2004

27 hole championship golf course

45,000 sqft / 4,180 sqm clubhouse

24 Bay Driving Range

**Bowling Green** 