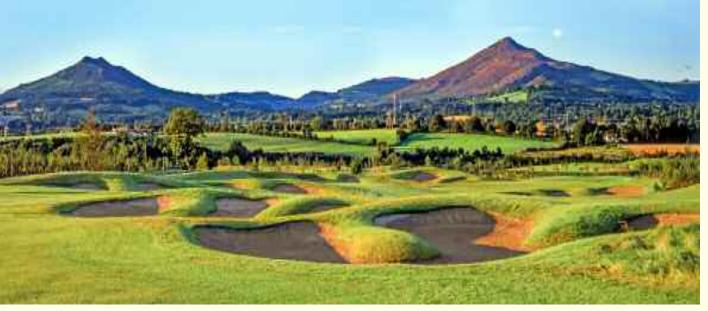

# Dún Laoghaire Golf Club

Ballyman, County Wicklow.

New build leisure

Constructed in 2004

27 hole championship golf course

45,000 sqft / 4,180 sqm clubhouse

24 Bay Driving Range

**Bowling Green** 