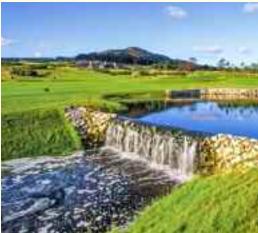

# Dún Laoghaire Golf Club

Ballyman, County Wicklow.

New build leisure

Constructed in 2004

27 hole championship golf course

45,000 sqft / 4,180 sqm clubhouse

24 Bay Driving Range

**Bowling Green** 